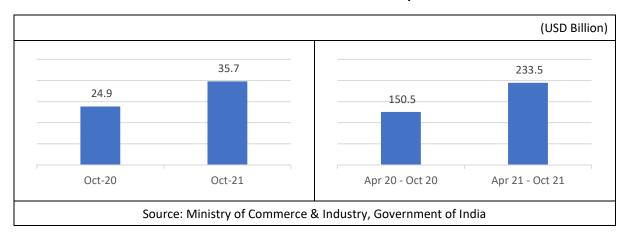

#### TREND IN OVERALL EXPORTS

India reported merchandise exports of USD 35.7 billion in October 2021, up 43.1% from USD 24.9 billion in October 2020. Cumulative value of merchandise exports during April 2021 – October 2021 was USD 233.5 billion as against USD 150.5 billion during the same period last year, reflecting a growth of 55.1%.

Exhibit 1: Trend in overall merchandise exports from India