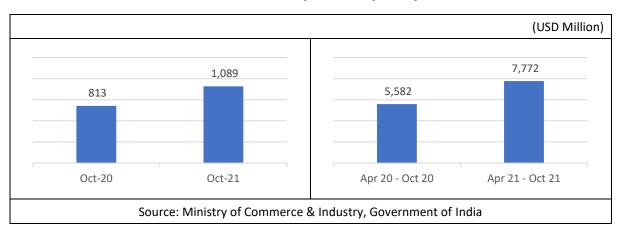

### TREND IN PLASTICS EXPORT

During October 2021, India exported plastics worth USD 1,089 million, up 33.9% from USD 813 million in October 2020. Cumulative value of plastics export during April 2021 – October 2021 was USD 7,772 million as against USD 5,582 million during the same period last year, registering a positive growth of 39.2%.

**Exhibit 2: Trend in plastics export by India** 