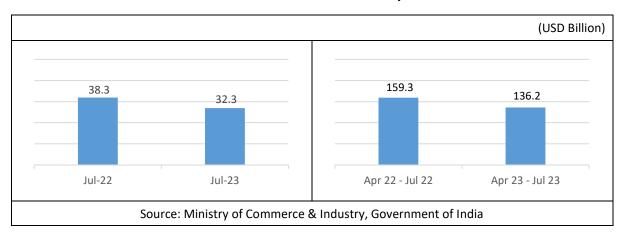

#### TREND IN OVERALL EXPORTS

India reported merchandise exports of USD 32.3 billion in July 2023, down by 15.9% from USD 38.3 billion in July 2022. Cumulative value of merchandise exports during April 2023 – July 2023 was USD 136.2 billion as against USD 159.3 billion during the same period last year, reflecting a decline of 14.5%.

Exhibit 1: Trend in overall merchandise exports from India