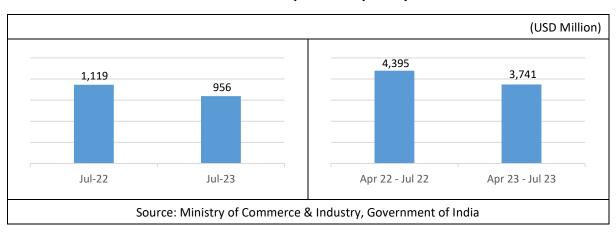

### TREND IN PLASTICS EXPORT

During July 2023, India exported plastics worth USD 956 million, lower by 14.6% from USD 1,119 million in July 2022. Cumulative value of plastics export during April 2023 – July 2023 was USD 3,741 million as against USD 4,395 million during the same period last year, registering a decline of 14.9%.

Exhibit 2: Trend in plastics export by India