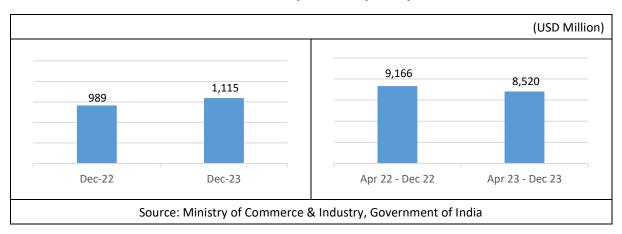

### TREND IN PLASTICS EXPORT

During December 2023, India exported plastics worth USD 1,115 million, an increase of 12.7% from USD 989 million in December 2022. Cumulative value of plastics export during April 2023 – December 2023 was USD 8,520 million as against USD 9,166 million during the same period last year, registering a decline of 7.1%.

**Exhibit 2: Trend in plastics export by India** 