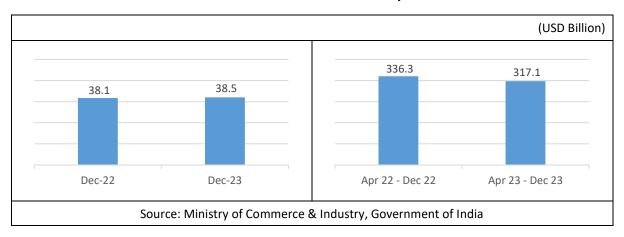

#### TREND IN OVERALL EXPORTS

India reported merchandise exports of USD 38.5 billion in December 2023, an increase of 1.0% from USD 38.1 billion in December 2022. Cumulative value of merchandise exports during April 2023 – December 2023 was USD 317.1 billion as against USD 336.3 billion during the same period last year, reflecting a decline of 5.7%.

Exhibit 1: Trend in overall merchandise exports from India